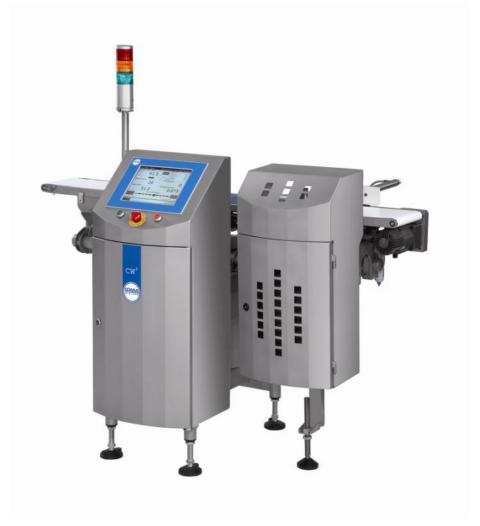

## CW<sup>3</sup> 6000M Automatic Checkweigher

## CW<sup>3</sup> 6000M Automatic Checkweigher

Finish: 304 stainless steel with brushed finish

Available Line Heights: 700mm - 1,200mm 1,100mm - 3,100mm Available System Lengths:

Maximum Weight: 6,000g Maximum Product Width: 400mm Maximum Product Length: 600mm Typical Accuracy, Un: 0.6g

Speed: 120m/min Capacity: 400ppm

110 or 230V/1ph/N+E 50 or 60Hz Supply Voltages:

Air Supply: 5 to 8 bar

Typical Reject Options: Air Blast, Pusher, Diverter

**Environment: IP65** 

Belt type: Food quality flat belt - quick release (no tools required)

Standard inclusions: Adjustable feet, Reject bin, USB socket, Multi speed, Pack pitch monitor, Stainless

steel covers

Options: Servo feedback signal - for filler control, Serial Link, LomaEnet,

LED Indicator stack, Makrolon covers, 316 stainless steel