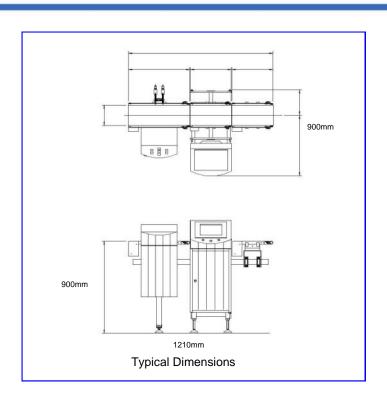

## CW<sup>3</sup> 6000M Automatic Checkweigher

Finish: 304 stainless steel with brushed finish

Available Line Heights: 700mm - 1,200mm 1,100mm - 3,100mm Available System Lengths:

Maximum Weight: 6,000g Maximum Product Width: 400mm Maximum Product Length: 600mm Typical Accuracy, Un: 0.6g