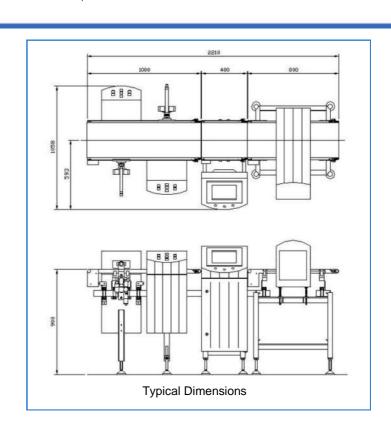

## CW<sup>3</sup> Checkweigher | Metal Detector Combination System

181

Finish: 304 stainless steel with brushed finish

Available Line Heights: 700mm - 1,200mm

Available System Lengths: 1,900mm - 2,900mm

Maximum Weight: 1,500g

Maximum Product Width: 300mm

Maximum Product Length: 425mm

Typical Accuracy, Un: 0.6g

Maximum Speed: 120m/min

Capacity: 400ppm

Supply Voltages: 110 or 230V/1ph/N+E 50 or 60Hz

Air Supply: 5 to 8 bar

Typical Reject Options: Air Blast, Pusher, Diverter