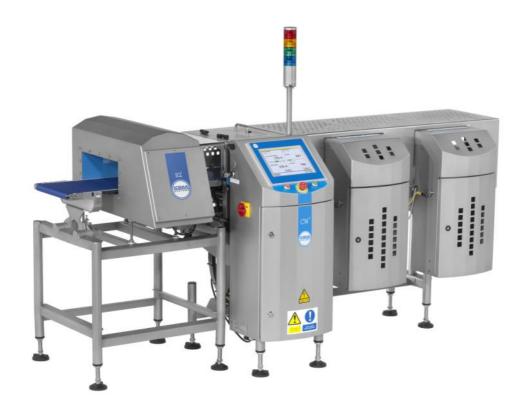

## CW<sup>3</sup> Checkweigher | Metal Detector **Combination System**

www.loma.com

Versatile, proven integrated combination checkweighing and metal detection systems for the food and packaging industries

- · Adaptable True variable frequency detection adapts to new product and packaging in seconds
- Versatile Weighs a wide range of flexible and rigid packs up to 6kg
- Accurate Excellent accuracy, especially with flexible packaging
- Compact Integrated to save line space
- Reliable Heavy duty conveyor components, high quality electronics
- Effective Loma expertise in both technologies ensures maximum system performance
- Easy to use Integrated colour graphical touch screen
- Accredited OIML R51 and EC TA (MID) approved

## CW<sup>3</sup> Checkweigher | Metal Detector Combination System

181

Finish: 304 stainless steel with brushed finish

Available Line Heights: 700mm - 1,200mm

Available System Lengths: 1,900mm - 2,900mm

Maximum Weight: 1,500g