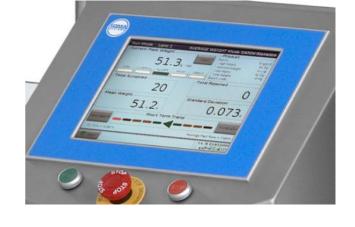

## **Technical Specification**

Stainless steel construction

Application specific filtering

Automatic mean weight correction

Sample packs function

Multi-product memory (500)

Brushless motors

High capacity loadcell

True multi-speed

R51/MID Approved to X(1) e = 1g

Loma Systems, Summit Ave, Southwood, Farnborough, Hampshire, GU14 0NY