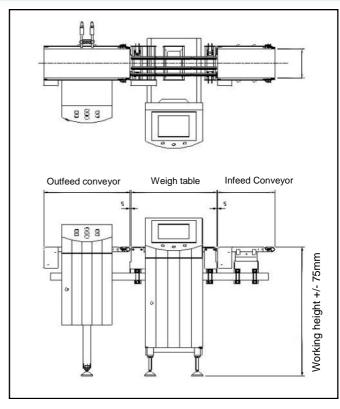

## CW<sup>3</sup> 6000M-DL Automatic Checkweigher

Finish: 304 stainless steel with brushed finish

Available Line Heights: 700mm - 1200mm

Weigh Table Length: 610mm

Maximum Weight: 6kg

Maximum Product Width: 300mm

Maximum Product Length: 400mm

Typical Accuracy, Un: 0.6g

Maximum Speed: 120m/min Capacity: 440ppm

Supply Voltages: 110 or 230V/1ph/N+E 50 or 60Hz

Air Supply: 5 to 8 bar

Typical Reject Options: Air Blast, Pusher, Diverter

Environment: IP65

Belt type: Food quality flat belt - quick release (no tools required)

Standard inclusions: Adjustable feet, Reject bin, USB socket, Multi speed, Pack pitch monitor,

LED indicator stack, Stainless steel covers