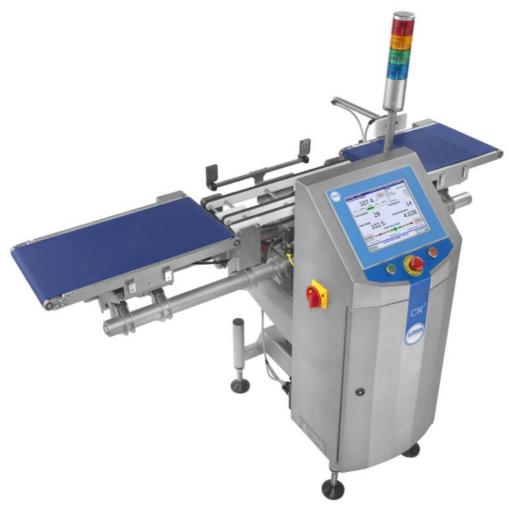

## CW<sup>3</sup> 6000M-DL Automatic Checkweigher

## CW<sup>3</sup> 6000M-DL Automatic Checkweigher

Finish: 304 stainless steel with brushed finish

Available Line Heights: 700mm - 1200mm

Weigh Table Length: 610mm

Maximum Weight: 6kg

Maximum Product Width: 300mm

Maximum Product Length: 400mm

Typical Accuracy, Un: 0.6g

Maximum Speed: 120m/min Capacity: 440ppm

Supply Voltages: 110 or 230V/1ph/N+E 50 or 60Hz

Air Supply: 5 to 8 bar

Typical Reject Options: Air Blast, Pusher, Diverter

Environment: IP65

Belt type: Food quality flat belt - quick release (no tools required)

Standard inclusions: Adjustable feet, Reject bin, USB socket, Multi speed, Pack pitch monitor,

LED indicator stack, Stainless steel covers