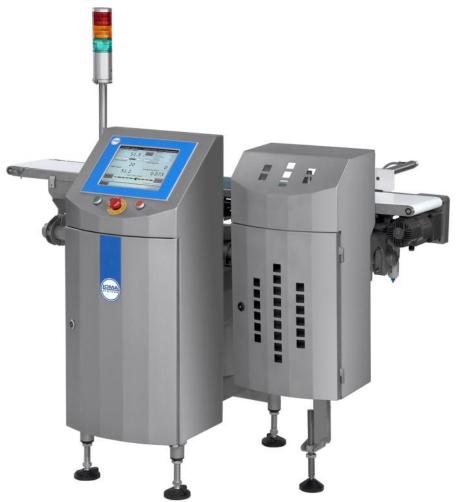

## CW<sup>3</sup> 1500L Automatic Checkweigher

www.loma.com

Versatile, proven LightWeight checkweighing systems for the food and packaging industries

- Versatile Weighs a wide range of flexible and rigid packs up to 1.5kg
- Accurate Excellent accuracy, especially with flexible packaging
- Fast Belt speeds up to 120m/min
- Reliable Heavy duty conveyor components, high quality electronics
- Accredited OIML R51and EC TAC (MID) approved
- Easy to use Full colour graphical touch screen
- Environment Wide operating temperature range 0-40°C

## **CW<sup>3</sup> 1500L** Automatic Checkweigher

| 201  | stainless | otooly | with | hruchod | finich   |
|------|-----------|--------|------|---------|----------|
| .304 | Sidniess  | Sleer  |      | orusnea | 11111511 |