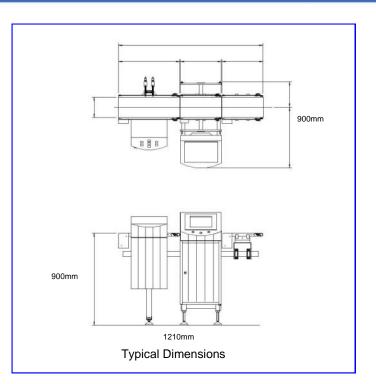

| T IIIIGII.                |                                                                                                                                 |                                                                                                                                                                                                                                                                                                                                                                                                                                                                                                                                                                                                                                                                                                                                                                                                                                                                                                                                                                                                                                                                                                                                                                                                                                                                                                                                                                                                                                                                                                                                                                                                                                                                                                                                                                                                                                                                                                                                                                                                                                                                                                                                |  |
|---------------------------|---------------------------------------------------------------------------------------------------------------------------------|--------------------------------------------------------------------------------------------------------------------------------------------------------------------------------------------------------------------------------------------------------------------------------------------------------------------------------------------------------------------------------------------------------------------------------------------------------------------------------------------------------------------------------------------------------------------------------------------------------------------------------------------------------------------------------------------------------------------------------------------------------------------------------------------------------------------------------------------------------------------------------------------------------------------------------------------------------------------------------------------------------------------------------------------------------------------------------------------------------------------------------------------------------------------------------------------------------------------------------------------------------------------------------------------------------------------------------------------------------------------------------------------------------------------------------------------------------------------------------------------------------------------------------------------------------------------------------------------------------------------------------------------------------------------------------------------------------------------------------------------------------------------------------------------------------------------------------------------------------------------------------------------------------------------------------------------------------------------------------------------------------------------------------------------------------------------------------------------------------------------------------|--|
| Available Line Heights:   | 700mm - 1,200mm                                                                                                                 |                                                                                                                                                                                                                                                                                                                                                                                                                                                                                                                                                                                                                                                                                                                                                                                                                                                                                                                                                                                                                                                                                                                                                                                                                                                                                                                                                                                                                                                                                                                                                                                                                                                                                                                                                                                                                                                                                                                                                                                                                                                                                                                                |  |
| Available System Lengths: | 1,100mm - 3,100mm                                                                                                               |                                                                                                                                                                                                                                                                                                                                                                                                                                                                                                                                                                                                                                                                                                                                                                                                                                                                                                                                                                                                                                                                                                                                                                                                                                                                                                                                                                                                                                                                                                                                                                                                                                                                                                                                                                                                                                                                                                                                                                                                                                                                                                                                |  |
| Maximum Weight:           | 1,500g                                                                                                                          |                                                                                                                                                                                                                                                                                                                                                                                                                                                                                                                                                                                                                                                                                                                                                                                                                                                                                                                                                                                                                                                                                                                                                                                                                                                                                                                                                                                                                                                                                                                                                                                                                                                                                                                                                                                                                                                                                                                                                                                                                                                                                                                                |  |
| Maximum Product Width:    | 300mm                                                                                                                           | SILVER Deve and Antice Weight Along Ballowing                                                                                                                                                                                                                                                                                                                                                                                                                                                                                                                                                                                                                                                                                                                                                                                                                                                                                                                                                                                                                                                                                                                                                                                                                                                                                                                                                                                                                                                                                                                                                                                                                                                                                                                                                                                                                                                                                                                                                                                                                                                                                  |  |
| Maximum Product Length:   | 425mm                                                                                                                           | The Answer of th |  |
| Typical Accuracy, Un:     | 0.6g                                                                                                                            |                                                                                                                                                                                                                                                                                                                                                                                                                                                                                                                                                                                                                                                                                                                                                                                                                                                                                                                                                                                                                                                                                                                                                                                                                                                                                                                                                                                                                                                                                                                                                                                                                                                                                                                                                                                                                                                                                                                                                                                                                                                                                                                                |  |
| Maximum Speed:            | 120m/min                                                                                                                        | or 60Hz                                                                                                                                                                                                                                                                                                                                                                                                                                                                                                                                                                                                                                                                                                                                                                                                                                                                                                                                                                                                                                                                                                                                                                                                                                                                                                                                                                                                                                                                                                                                                                                                                                                                                                                                                                                                                                                                                                                                                                                                                                                                                                                        |  |
| Capacity:                 | 400ppm                                                                                                                          |                                                                                                                                                                                                                                                                                                                                                                                                                                                                                                                                                                                                                                                                                                                                                                                                                                                                                                                                                                                                                                                                                                                                                                                                                                                                                                                                                                                                                                                                                                                                                                                                                                                                                                                                                                                                                                                                                                                                                                                                                                                                                                                                |  |
| Supply Voltages:          | 110 or 230V/1ph/N+E 50 or 60Hz                                                                                                  |                                                                                                                                                                                                                                                                                                                                                                                                                                                                                                                                                                                                                                                                                                                                                                                                                                                                                                                                                                                                                                                                                                                                                                                                                                                                                                                                                                                                                                                                                                                                                                                                                                                                                                                                                                                                                                                                                                                                                                                                                                                                                                                                |  |
| Air Supply:               | 5 to 8 bar                                                                                                                      |                                                                                                                                                                                                                                                                                                                                                                                                                                                                                                                                                                                                                                                                                                                                                                                                                                                                                                                                                                                                                                                                                                                                                                                                                                                                                                                                                                                                                                                                                                                                                                                                                                                                                                                                                                                                                                                                                                                                                                                                                                                                                                                                |  |
| Typical Reject Options:   | Air Blast, Pusher, Diverter                                                                                                     |                                                                                                                                                                                                                                                                                                                                                                                                                                                                                                                                                                                                                                                                                                                                                                                                                                                                                                                                                                                                                                                                                                                                                                                                                                                                                                                                                                                                                                                                                                                                                                                                                                                                                                                                                                                                                                                                                                                                                                                                                                                                                                                                |  |
| Environment:              | IP65                                                                                                                            |                                                                                                                                                                                                                                                                                                                                                                                                                                                                                                                                                                                                                                                                                                                                                                                                                                                                                                                                                                                                                                                                                                                                                                                                                                                                                                                                                                                                                                                                                                                                                                                                                                                                                                                                                                                                                                                                                                                                                                                                                                                                                                                                |  |
| Belt type:                | Food quality flat belt - quick release (no tools required)                                                                      |                                                                                                                                                                                                                                                                                                                                                                                                                                                                                                                                                                                                                                                                                                                                                                                                                                                                                                                                                                                                                                                                                                                                                                                                                                                                                                                                                                                                                                                                                                                                                                                                                                                                                                                                                                                                                                                                                                                                                                                                                                                                                                                                |  |
| Standard inclusions:      | Adjustable feet, Reject bin, USB socket, Multi speed, Pack pitch monitor,<br>Stainless steel covers                             |                                                                                                                                                                                                                                                                                                                                                                                                                                                                                                                                                                                                                                                                                                                                                                                                                                                                                                                                                                                                                                                                                                                                                                                                                                                                                                                                                                                                                                                                                                                                                                                                                                                                                                                                                                                                                                                                                                                                                                                                                                                                                                                                |  |
| Options:                  | Servo feedback signal - for filler control, Serial Link, LomaEnet,<br>LED Indicator stack, Makrolon covers, 316 stainless steel |                                                                                                                                                                                                                                                                                                                                                                                                                                                                                                                                                                                                                                                                                                                                                                                                                                                                                                                                                                                                                                                                                                                                                                                                                                                                                                                                                                                                                                                                                                                                                                                                                                                                                                                                                                                                                                                                                                                                                                                                                                                                                                                                |  |