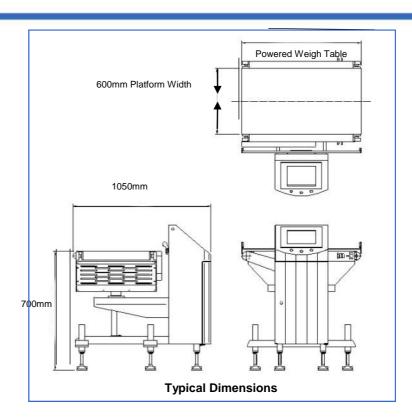

## CW<sup>3</sup> 60000 SH **Automatic Checkweigher**

Finish: 304 stainless steel with brushed finish

Available Line Heights: 700 mm - 1100mm Available PWT Lengths: 800mm - 1000mm

Minimum / Maximum Weight: 1kg-60kg Maximum Product Width: 600mm

Maximum Product Length: 850mm (platform dependent)

Typical Accuracy, Un: 1.8g

Maximum Speed: 54 m/min Capacity 120ppm

110 or 230V/1ph/N+E 50 or 60Hz Supply Voltages:

5 to 8 bar Air Supply:

Typical Reject Options: Pusher, Diverter, Line Stop