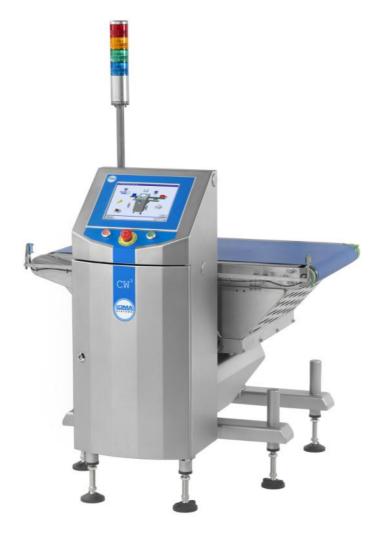

## CW3 60000 SH **Automatic Checkweigher**

## CW<sup>3</sup> 60000 SH **Automatic Checkweigher**

Finish: 304 stainless steel with brushed finish

Available Line Heights: 700 mm - 1100mm Available PWT Lengths: 800mm - 1000mm

Minimum / Maximum Weight: 1kg-60kg Maximum Product Width: 600mm

Maximum Product Length: 850mm (platform dependent)

Typical Accuracy, Un: 1.8g

Maximum Speed: 54 m/min Capacity 120ppm

110 or 230V/1ph/N+E 50 or 60Hz Supply Voltages:

5 to 8 bar Air Supply:

Typical Reject Options: Pusher, Diverter, Line Stop

**Environment: IP65** 

Belt type: Food quality flat belt - quick release (no tools required)

Standard inclusions: Adjustable feet, Reject bin, USB socket, Multi speed, Pack pitch monitor,

LED Indicator Stack, Stainless steel covers