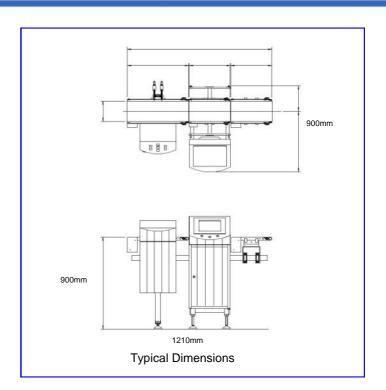

## CW<sup>3</sup> 400UL Automatic Checkweigher

| Finish:                   | 304 stainless steel with brushed finish                                                                                         |
|---------------------------|---------------------------------------------------------------------------------------------------------------------------------|
| Available Line Heights:   | 700mm - 1,200mm                                                                                                                 |
| Available System Lengths: | 1,000mm - 3,000mm                                                                                                               |
| Maximum Weight:           | 400g                                                                                                                            |
| Maximum Product Width:    | 200mm 51.2                                                                                                                      |
| Maximum Product Length:   | 200mm                                                                                                                           |
| Typical Accuracy, Un:     | 0.3g                                                                                                                            |
| Maximum Speed:            | 120m/min                                                                                                                        |
| Capacity:                 | 440ppm                                                                                                                          |
| Supply Voltages:          | 110 or 230V/1ph/N+E 50 or 60Hz                                                                                                  |
| Air Supply:               | 5 to 8 bar                                                                                                                      |
| Typical Reject Options:   | Air Blast, Pusher, Diverter                                                                                                     |
| Environment:              | IP65                                                                                                                            |
| Belt type:                | Food quality flat belt - quick release (no tools required)                                                                      |
| Standard inclusions:      | Adjustable feet, Reject bin, USB socket, Multi speed, Pack pitch monitor,<br>Stainless steel covers                             |
| Options:                  | Servo feedback signal - for filler control, Serial Link, LomaEnet,<br>LED Indicator stack, Makrolon covers, 316 stainless steel |