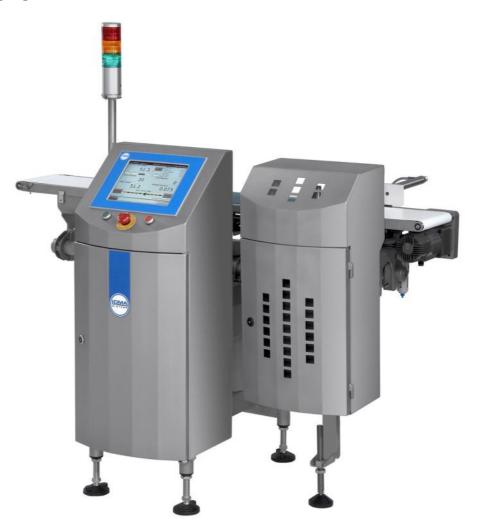

## CW<sup>3</sup> 400UL Automatic Checkweigher

www.loma.com

Versatile, proven Ultra-LightWeight checkweighing systems for the food and packaging industries

- Versatile Weighs a wide range of flexible and rigid packs up to 400g
- Accurate High accuracy, especially with flexible packaging
- Fast Belt speeds up to 120m/min
- Reliable Built for 24/7 operation
- Accredited OIML R51and EC TAC (MID) pending
- Easy to use Full colour graphical touch screen
- Environment Wide operating temperature range 0-40°C

## CW<sup>3</sup> 400UL Automatic Checkweigher

| Finish:                   | 304 stainless steel with brushed finish                                                                                         |
|---------------------------|---------------------------------------------------------------------------------------------------------------------------------|
| Available Line Heights:   | 700mm - 1,200mm                                                                                                                 |
| Available System Lengths: | 1,000mm - 3,000mm                                                                                                               |
| Maximum Weight:           | 400g                                                                                                                            |
| Maximum Product Width:    | 200mm 51.2                                                                                                                      |
| Maximum Product Length:   | 200mm                                                                                                                           |
| Typical Accuracy, Un:     | 0.3g                                                                                                                            |
| Maximum Speed:            | 120m/min                                                                                                                        |
| Capacity:                 | 440ppm                                                                                                                          |
| Supply Voltages:          | 110 or 230V/1ph/N+E 50 or 60Hz                                                                                                  |
| Air Supply:               | 5 to 8 bar                                                                                                                      |
| Typical Reject Options:   | Air Blast, Pusher, Diverter                                                                                                     |
| Environment:              | IP65                                                                                                                            |
| Belt type:                | Food quality flat belt - quick release (no tools required)                                                                      |
| Standard inclusions:      | Adjustable feet, Reject bin, USB socket, Multi speed, Pack pitch monitor,<br>Stainless steel covers                             |
| Options:                  | Servo feedback signal - for filler control, Serial Link, LomaEnet,<br>LED Indicator stack, Makrolon covers, 316 stainless steel |

## **Technical Specification**

Stainless steel constructionApplication specific filteringAutomatic mean weight correctionSample packs functionMulti-product memory (500)Brushless motorsHigh capacity loadcellTrue multi-speedR51 Approved to X(1) e = 1g