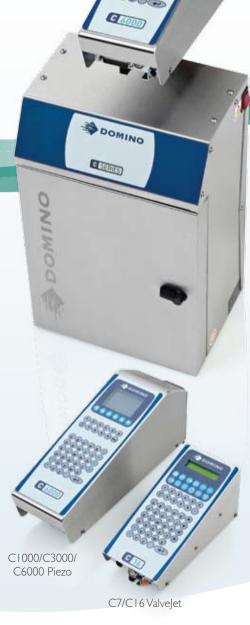

# **Domino C-Series**

## Drop On Demand coding for efficiency and reliability

The C-Series range utilises Domino's printing and fluids technology experience of more than 30 years. Enabling you to print high quality graphics and supply chain readable codes at high volume, the C-Series is a globally established solution for your secondary coding requirements.