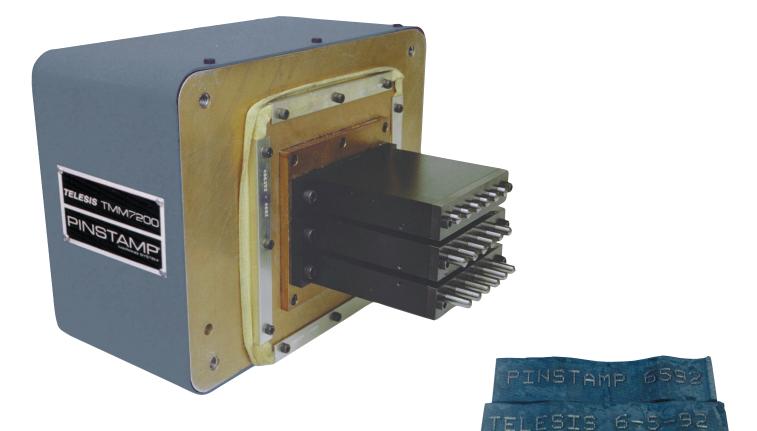

## **TMM7200** PINSTAMP® MULTIPLE PIN MARKING SYSTEM

The TMM7200 is an extremely heavy duty multiple pin marking system configured on a "per project" basis to provide optimum solutions for individual applications. The TMM7200 is the right choice for the deep penetration marking required for large character sizes, or when marking especially rough surfaces. The flexible TMM7200 can be equipped with up to 21 marking pins, allowing it to print 21 characters in 1.5 seconds. In addition, marking pins can be located on varying horizontal and vertical center distances from .25" (6mm) to 1.75" (44.5mm) to provide a wide range of very large marking windows.

The TMM7200 is easily adapted to custom designs and fixturing options.

28181 River Drive • Circleville, Ohio 43113, USA Tel.: 740-477-5000 • 800-654-5696 • Fax: 740-477-5001 www.telesis.com